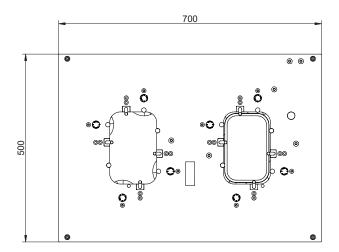

## **Technical specifications** INTRAY Smart Tool Twin

| Specifications    |                                              |
|-------------------|----------------------------------------------|
| Capacity          | Up to 400 trays per minute (tray depending)  |
| Size              | 500 x 700 mm                                 |
| Weight            | 24 kg                                        |
| Maximum tray size | Tray depending                               |
| Drive mechanism   | Suitable for the electrical INTRAY denesters |
|                   |                                              |