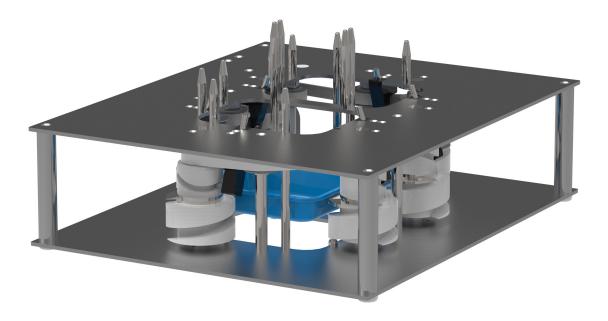

## INTRAY Smart Tool Twin Custom-made tray denesting tool

INTRAY Smart Tool Twin has a denesting capacity of up to 400 trays per minute (tray depending). Smart Tool Twin denests and transports two rows of trays simultaneously from the stack through the twin tool arrangement onto the conveyor below.

It has advanced patents and is tray custom-made, thus ensuring perfect denesting of every specific tray. The Smart Tool Twin is a guarantee of fast, safe, easy and clean tray denesting.

Smart Tool Twin is suitable for all twin INTRAY denesting machines. It has an open design that makes it easy to clean thoroughly.

The Smart Tool Twin can be removed in less than 30 seconds and a new Smart Tool Twin placed in the same time. Production stop to restart takes less than 1 minute.