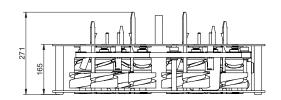

## **Technical specifications** INTRAY Smart Tool Twin

| Specifications    |                                              |
|-------------------|----------------------------------------------|
| Capacity          | Up to 400 trays per minute (tray depending)  |
| Size              | 500 x 700 mm                                 |
| Weight            | 24 kg                                        |
| Maximum tray size | Tray depending                               |
| Drive mechanism   | Suitable for the electrical INTRAY denesters |
|                   |                                              |