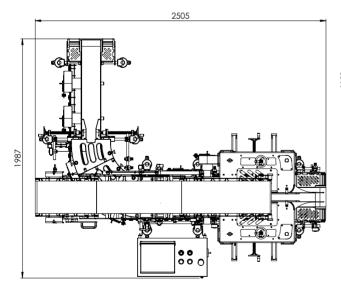

#### **Technical specifications**

| Weight                                | 475 kg            |
|---------------------------------------|-------------------|
| Power supply                          | 3 x 400V + N + PE |
| Max fuse                              | 16 A              |
| Max short circuit<br>current (IK Max) | 6 kA              |
| Frequency                             | 50 Hz             |

#### Highlights

| Small footprint                              | The modular design allows a compact inline fit - adaptable to any setup               |
|----------------------------------------------|---------------------------------------------------------------------------------------|
| Recipe controlled                            | Accommodating various trays, and product types and cuts on the same line              |
| Tray size supported                          | Min. 120 x 80 x 15 mm (L x W x H)<br>Max. 325 x 265 x 90 mm (L x W x H)               |
| Capacity (multi-product ex. 2 or 4 per tray) | 2: 260 portions/minute (130 trays/minute)<br>4: 260 portions/minute (65 trays/minute) |
| Capacity (singe product)                     | 150 portions per minute                                                               |