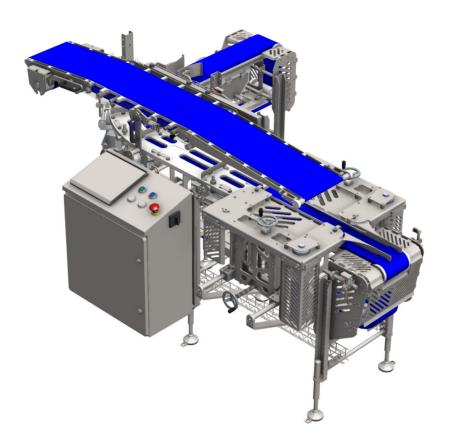

# **QUPAQ Flex Loader**High-Speed/High-Capacity Tray Loading

#### Versatile Efficiency

The QUPAQ Flex Loader is our most versatile and adaptable tray loader yet, engineered for flexibility and efficiency. With a compact footprint, it delivers high-speed/high-capacity performance while offering modular adjustments to suit the needs for any production line. The QUPAQ Flex Loader works with all types of tray feeding systems, and it provides limitless possibilities for the variety and quantity of products loaded into each tray.

#### High Capacity – Smooth Flow

By eliminating the space between trays, the QUPAQ Flex Loader enhances efficiency by reducing tray transportation time. This creates a smoother process flow, which minimizes product movement and maintains consistency. This allows the QUPAQ Flex Loader to run at high speed, while leveraging a smooth tray loading acceleration curve for optimized performance.

#### Recipe-Controlled Flexibility

The QUPAQ Flex Loader showcases its flexibility through precise recipe control by transitioning seamlessly within a minute between tray types of varying sizes and materials, as well as between product types like sliced and minced meats. By combining the possibilities for multiproduct step-loading capabilities with straightforward single-product loading, the QUPAQ Flex Loader enhances operational efficiency and adaptability even at high capacities.