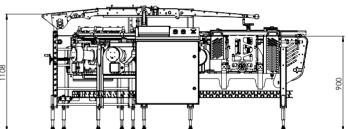

#### **Technical specifications**

| Weight                                | 475 kg            |
|---------------------------------------|-------------------|
| Power supply                          | 3 x 400V + N + PE |
| Max fuse                              | 16 A              |
| Max short circuit<br>current (IK Max) | 6 kA              |
| Frequency                             | 50 Hz             |

#### Highlights

| Small footprint                              | The modular design allows a compact inline fit - adaptable to any setup               |
|----------------------------------------------|---------------------------------------------------------------------------------------|
| Recipe controlled                            | Accommodating various trays, and product types and cuts on the same line              |
| Tray size supported                          | Min. 120 x 80 x 15 mm (L x W x H)<br>Max. 325 x 265 x 90 mm (L x W x H)               |
| Capacity (multi-product ex. 2 or 4 per tray) | 2: 260 portions/minute (130 trays/minute)<br>4: 260 portions/minute (65 trays/minute) |
| Capacity (singe product)                     | 150 portions per minute                                                               |