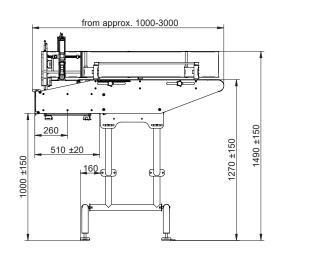

## **Technical specifications** INTRAY Buffer Basic

| Specifications |                                            |
|----------------|--------------------------------------------|
| Capacity       | Up to 70 trays per minute (tray depending) |
| Highlights     | Large buffer of trays                      |
|                | From 500 -2500 mm buffer                   |
|                | Hygienic denesting                         |
|                | Designed for industrial cleaning           |
|                | Time saving tray change                    |
|                | Basic control buttons                      |
|                |                                            |