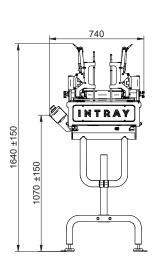

## User-friendly denester

Buffer Basic is delivered with a custom-made Smart Tool.

Buffer Basic has an easy to use integrated programmable control unit and can be easily cleaned.

Buffer Basic provides electrical denesting at steady speeds and a highly reliable denesting solution in a small space.