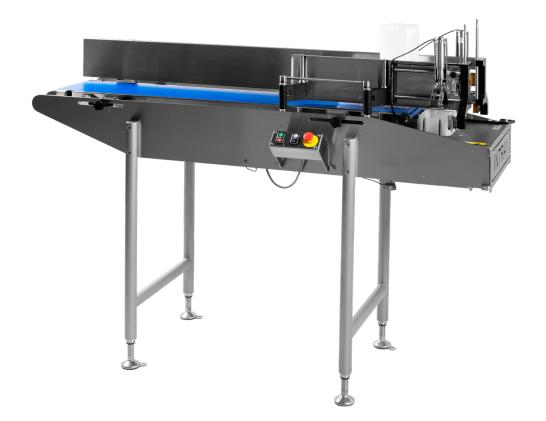

## **INTRAY Buffer Basic** Electrical denester. Integrated automatic buffer of trays

The INTRAY Buffer Basic is ideal for steady and continuously moving production lines with speeds up to 70 trays per minute. It is made for denesting on flat belts without flights.

The tray conveyor is built into the Smart Stand - saving a lot of space and provides autonomy and automatic loading of new tray stack to the denester.

## User-friendly denester

Buffer Basic is delivered with a custom-made Smart Tool.

Buffer Basic has an easy to use integrated programmable control unit and can be easily cleaned.

Buffer Basic provides electrical denesting at steady speeds and a highly reliable denesting solution in a small space.