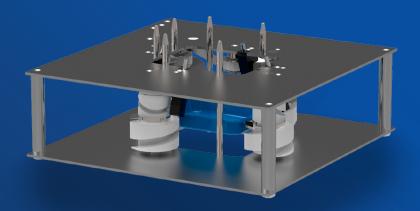

# Smart TOOL

#### **Hygienic Design**

The patented open system ensures a completely clean Smart Tool where all parts can be thoroughly cleaned.

Specifications and photos are intended as a guide and can be changed by QUPAQ without notice. We make reservations for misprints and typing errors. The illustration and specifications are of the INTRAY Smart Tool. Item no. 807010000.