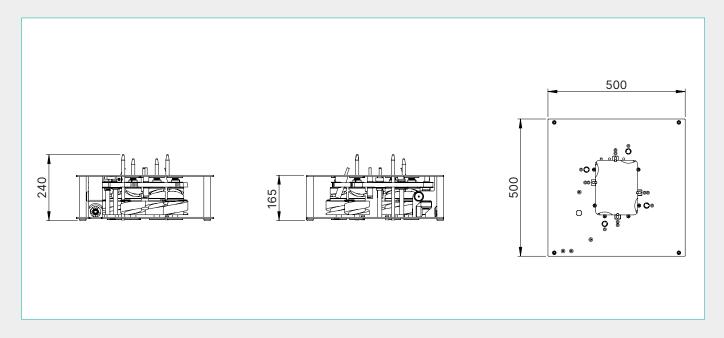

## **Specifications**INTRAY Smart Tool

| Capacity                                          | Humidity             | Operational Temperature    | Noise Level |
|---------------------------------------------------|----------------------|----------------------------|-------------|
| Up to 200<br>trays per minute<br>(tray dependent) | Min. 10%<br>Max. 90% | 0°C - 60° C<br>32°F - 95°F | < 70 dB     |

| Weight                            | Material Quality        | Maximum Tray Length                                                  | Maximum Tray Width                                                    |
|-----------------------------------|-------------------------|----------------------------------------------------------------------|-----------------------------------------------------------------------|
| Approx. 12 kg<br>(tray dependent) | Aluminium<br>EN AW 6082 | 325 MM<br>(tray dependent - plese send a<br>request for other sizes) | 265 MM<br>(tray dependent - please send<br>a request for other sizes) |

Specifications and photos are intended as a guide and can be changed by QUPAQ without notice. We make reservations for misprints and typing errors. The illustration and specifications are of the INTRAY Smart Tool. Item no. 807010000.